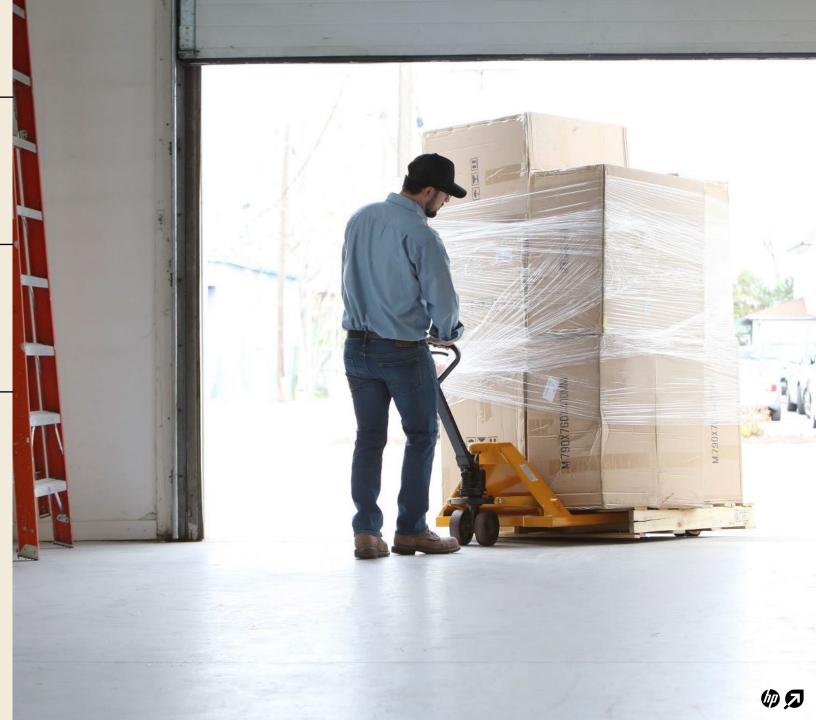

#### **Request** a pickup

Got more than 76 toner cartridges or 1,000 ink cartridges to return?

Use our website to <sup>™</sup> schedule a free pallet pick up.

Pallets must be uniform (i.e. only HP toner or only Samsung toner)

#### Recycle in bulk

Limprove your sustainability impacts by returning multiple used cartridges at a time.  More efficient shipments = less
 <sup>CO2</sup> fuel consumption + lower CO<sup>2</sup> emissions