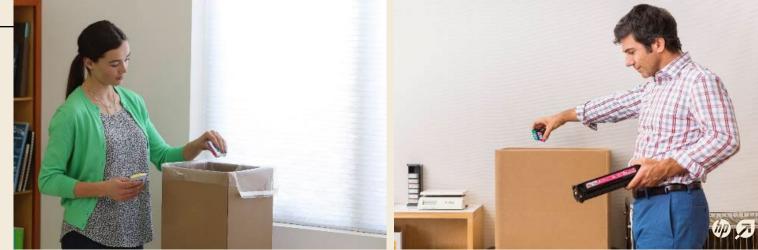

#### Mail it back -

Simply package your used cartridges in our ready-to-ship ink envelopes (which can be ordered for free online) or, to be more sustainable, you can just use any box you may have, print a free shipping label, and send them back to us.

lf you don't have a box, you can order a free postage-paid box too.