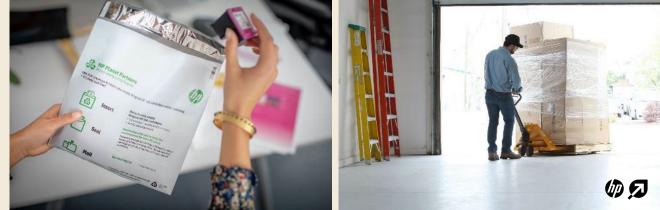

#### Mail it back -

Simply package your used cartridges in our ready-to-ship ink envelopes (which can be ordered for free online) or, to be more sustainable, you can just use any box you may have, print a free shipping label, and send them back to us.

lf you don't have a box, you can order a free postage-paid box too.

#### **Request** a pickup

Got more than 76 toner cartridges or 1,000 ink cartridges to return?

Use our website to <sup>™</sup> schedule a free pallet pick up.

Pallets must be uniform (i.e. only HP toner or only Samsung toner)