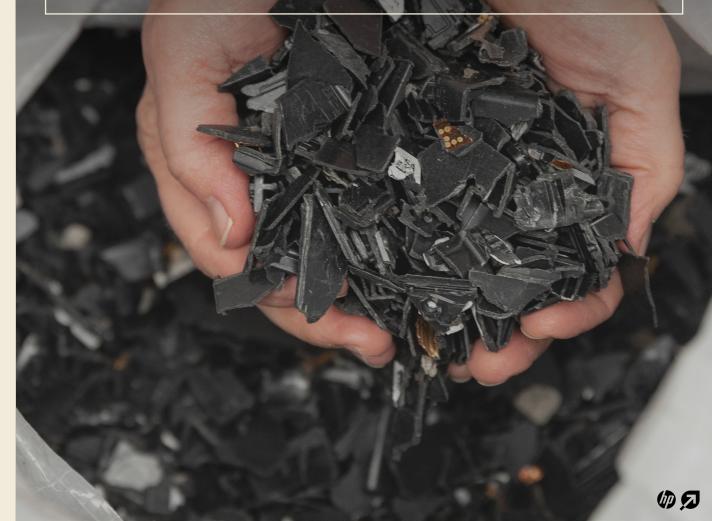

### More connected than ever before —

More than 85% of Original Ink Cartridges Contain between 5-75% Of recycled plastic

Share your recycling wins with ease.

#### Closing the Loop

Your used cartridges are the difference Between plastics in landfills, and plastics that close the loop. Your used cartridges are the difference between individual and collective impact.