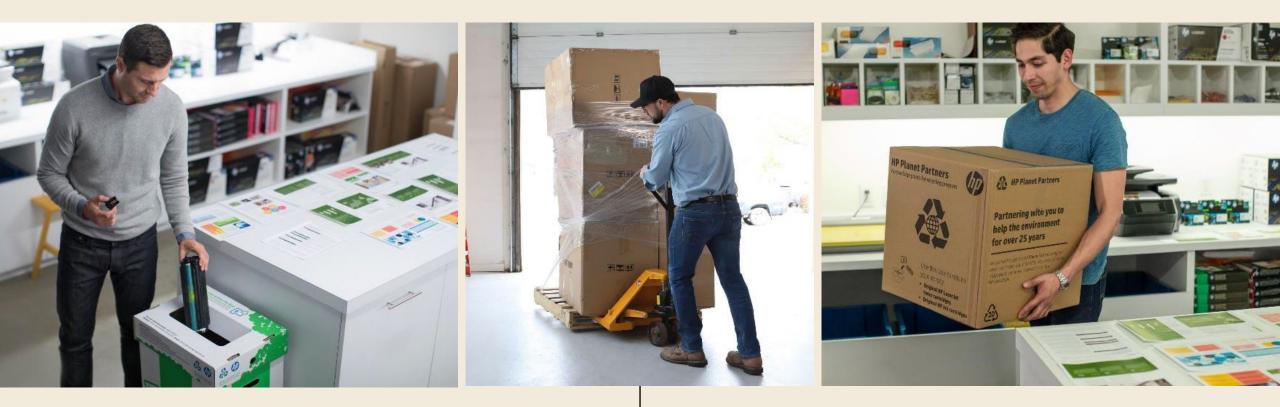

### Recycling that works for you and the planet

Maximize Your Sustainability Impacts

∧ Multiple options give you flexibility and increase opportunities to recycle with ease, and in bulk.

#### Recycle in bulk

Limprove your sustainability impacts by returning multiple used cartridges at a time.  More efficient shipments = less
 <sup>CO2</sup> fuel consumption + lower CO<sup>2</sup> emissions