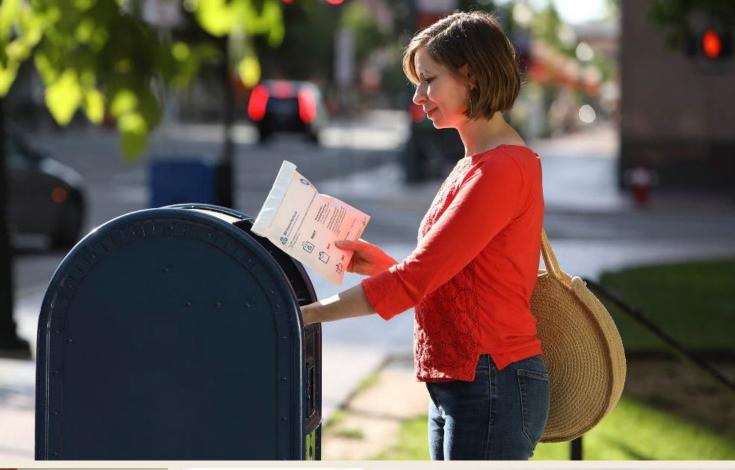

#### Mail it back -

Simply package your used cartridges in our ready-to-ship ink envelopes (which can be ordered for free online) or, to be more sustainable, you can just use any box you may have, print a free shipping label, and send them back to us.

lf you don't have a box, you can order a free postage-paid box too.