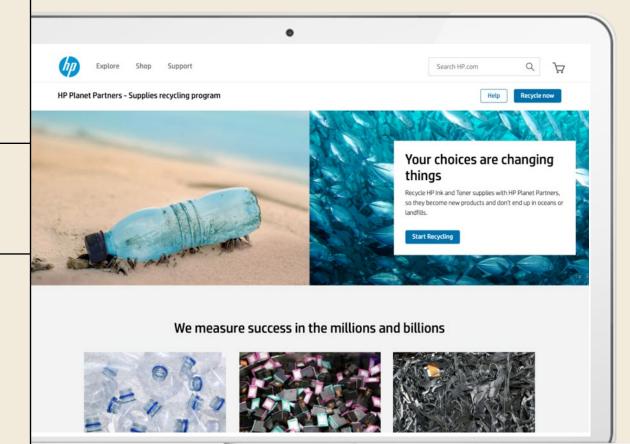

# Welcome to the future of HP recycling

Recycle with HP Planet Partners HP Planet Partners' new website makes recycling easy – that's better for you and the planet.

Fewer clicks get you where you want to go fast

### Recycling that works for you and the planet

Maximize Your Sustainability Impacts

∧ Multiple options give you flexibility and increase opportunities to recycle with ease, and in bulk.